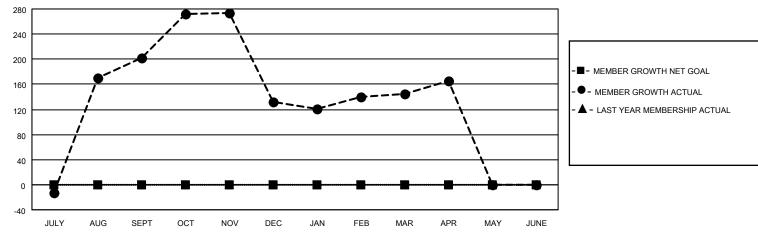

## GOALS AND ACTUAL MEMBERS CUMULATIVE

| DROPPED CLUBS: 5 |     | 63 CLUBS OF 101 ADDED 1 OR<br>MORE NEW MEMBERS | GENDER DISTRIBUTION                 |                                |  |
|------------------|-----|------------------------------------------------|-------------------------------------|--------------------------------|--|
|                  |     | INOILE INEW INICINIDENS                        | MALE                                | 1,563 (68.85%)<br>707 (31.15%) |  |
|                  |     |                                                | FEMALE                              |                                |  |
| DROPPED MEMBERS  |     |                                                | NON BINARY                          | 0 (0.00%)                      |  |
|                  |     |                                                | PREFER NOT TO ANSWER                | 0 (0.00%)                      |  |
| DECEASED         | 1   |                                                |                                     |                                |  |
| CLUB CANCELLED   | 138 | CLICK HERE FOR CUMULATIVE                      | TOTAL FAMILY UNIT MEMBERS           | 1,234                          |  |
| OTHER            | 310 | MEMBERSHIP DATA                                |                                     |                                |  |
| TOTAL 449        |     |                                                | FAMILY MEMBERS PAYING HALF DUES 774 |                                |  |
|                  |     |                                                |                                     |                                |  |

## MONTHLY MEMBERSHIP PROGRESS REPORT

LOCATION NEPAL District 325 H Results as of: 4/30/2023

| Clubs                 |               |           |               | Members               |                        |                         |                                                    |
|-----------------------|---------------|-----------|---------------|-----------------------|------------------------|-------------------------|----------------------------------------------------|
| RESULTS FOR 2022-2023 |               |           |               | RESULTS FOR 2022-2023 |                        |                         |                                                    |
| QUARTER               | NEW CLUB GOAL | NEW CLUBS | DROPPED CLUBS | QUARTER MEMB          | BER GROWTH NET<br>GOAL | MEMBER GROWTH<br>ACTUAL | DROPPED<br>MEMBERS ACTUAL<br>(including transfers) |
| JULY/AUG/SEPT         | 0             | 9         | 1             | JULY/AUG/SEPT         | 0                      | 299                     | 95                                                 |
| OCT/NOV/DEC           | 0             | 3         | 4             | OCT/NOV/DEC           | 0                      | 137                     | 203                                                |
| JAN/FEB/MAR           | 0             | 1         | 0             | JAN/FEB/MAR           | 0                      | 144                     | 96                                                 |
| APR/MAY/JUNE          | 0             | 3         | 0             | APR/MAY/JUNE          | 0                      | 90                      | 56                                                 |