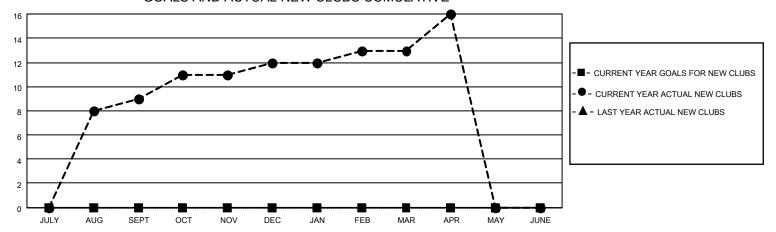

## GOALS AND ACTUAL NEW CLUBS CUMULATIVE

## MONTHLY MEMBERSHIP PROGRESS REPORT

LOCATION NEPAL District 325 H Results as of: 4/30/2023

| Clubs                 |               |           |               | Members               |                        |                         |                                                    |
|-----------------------|---------------|-----------|---------------|-----------------------|------------------------|-------------------------|----------------------------------------------------|
| RESULTS FOR 2022-2023 |               |           |               | RESULTS FOR 2022-2023 |                        |                         |                                                    |
| QUARTER               | NEW CLUB GOAL | NEW CLUBS | DROPPED CLUBS | QUARTER MEMB          | BER GROWTH NET<br>GOAL | MEMBER GROWTH<br>ACTUAL | DROPPED<br>MEMBERS ACTUAL<br>(including transfers) |
| JULY/AUG/SEPT         | 0             | 9         | 1             | JULY/AUG/SEPT         | 0                      | 299                     | 95                                                 |
| OCT/NOV/DEC           | 0             | 3         | 4             | OCT/NOV/DEC           | 0                      | 137                     | 203                                                |
| JAN/FEB/MAR           | 0             | 1         | 0             | JAN/FEB/MAR           | 0                      | 144                     | 96                                                 |
| APR/MAY/JUNE          | 0             | 3         | 0             | APR/MAY/JUNE          | 0                      | 90                      | 56                                                 |